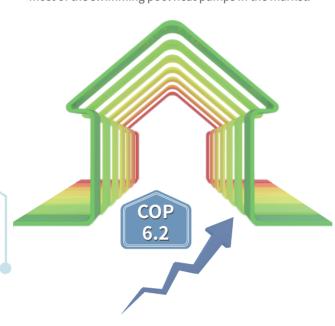

# • High COP 6.2

Furthermore, to save you more on your energy bill, the unit can make the best use of every watt of energy you pay for its 6.2 high COP, which is very outstanding among most of the swimming pool heat pumps in the market.