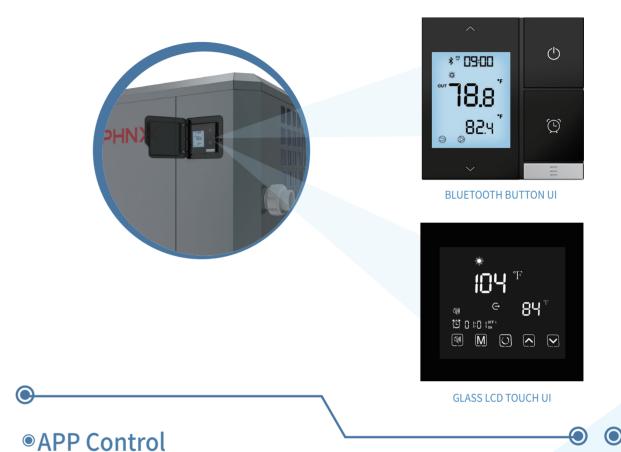

### Wire Controller

The user interface has two different designs for options, one is the button design with bluetooth function, the other one is touch display design with glass LCD panel. Both of them come with clear interfaces and multiple functions that are simple and easy for consumers. And it is protected with a water proof cover to ensure its long service life.