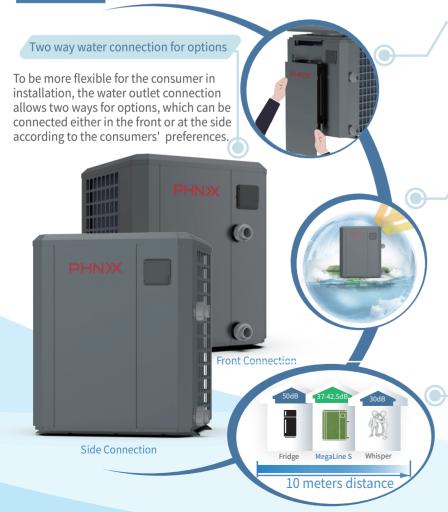

## Silent Running

With the adoption of DC motor, the fan speed can be regulated according to the real demand at different time, so that the noise can be reduced significantly. The sound level of the heat pump is as low as 37dB(A) at 10 meters, creating a quiet swimming environment for