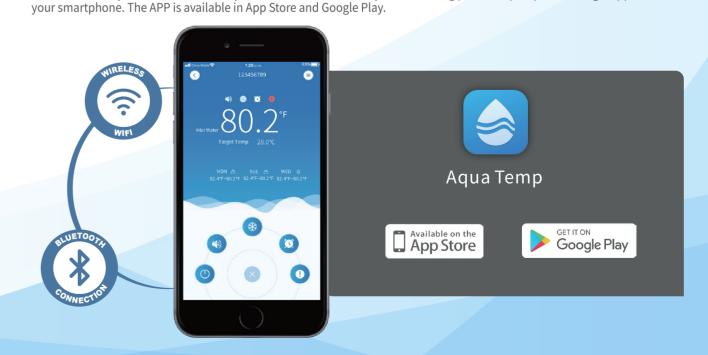

Via connection by Bluetooth and Wi-Fi, you can take full control of your swimming pool heat pump with a single app on