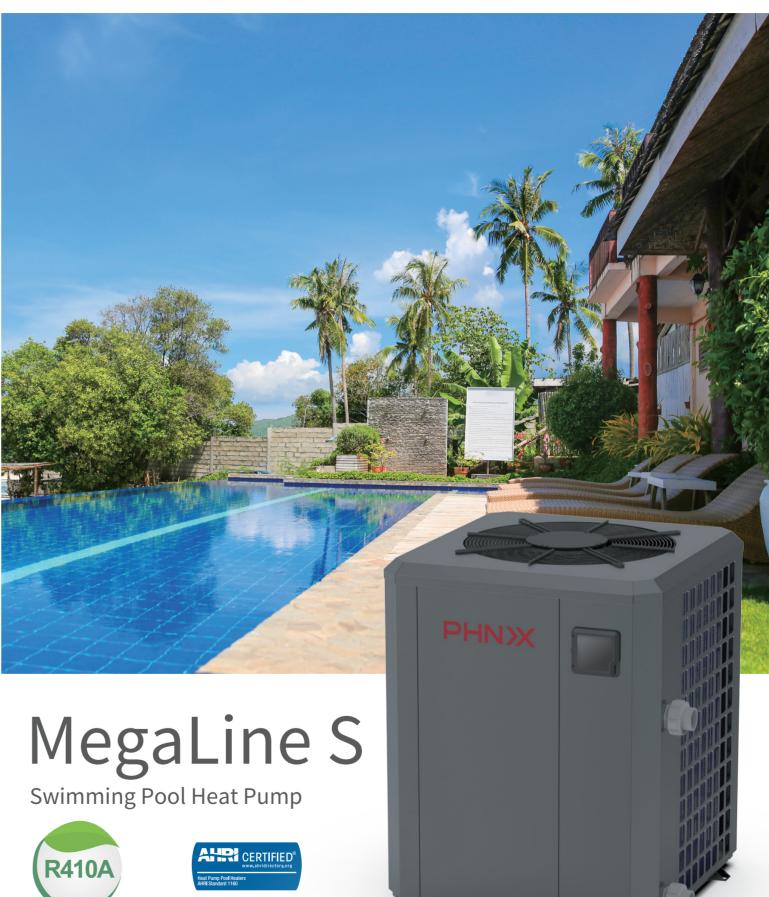

| 60.5               | 62.5               |
| Sound Pressure 10m dB(A)             | 37                                        | 38.5               | 40.5               | 42.5               |
| Water Flow(gpm)                      | 27-50                                     | 30-55              | 34-64              | 40-73              |
| Net Dimensions(in.)                  | 31.7x30.9x38.6                            | 34.0x38.4x40.3     | 39.7x36.7x47.6     | 39.7x36.7x47.6     |
| Shipping Dimensions(in.)             | 37.2x36.4x45.5                            | 38.2x41.5x47.2     | 41.5x42.1x50.8     | 41.5x42.1x50.8     |
| Shipping Weight(lbs.)                | 381                                       | 427                | 474                | 496                |









Website: www.phnix-e.com

E-mail: phnixen@phnix-e.com







## Heating / Cooling

Being versatile in application, the unit can not only heat up your pool in cold seasons but also cool it down in hot summ er days, so consumers can enjoy free swimming in every seasons.



# • High COP 6.2

Furthermore, to save you more on your energy bill, the unit can make the best use of every watt of energy you pay for its 6.2 high COP, which is very outstanding among most of the swimming pool heat pumps in the market.



# Multiple Advantages



## Easy Maintenance

MegaLine S is completely redesigned with embedded buckle cabinet for easy installation and disassembly, which makes the maintenance super easy. Compared with traditional screw design, the unit is not just upgraded with an unique outlook,